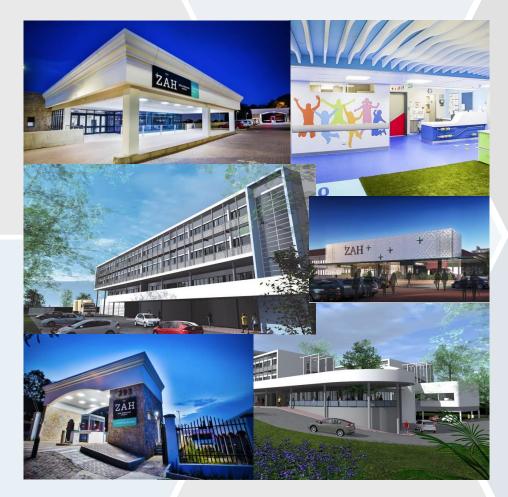

## **PROJECTS**

Projects executed in different categories during the past five years: (Project values exclude VAT and are escalated to represent current values)

| Project Description                                          | Client                         | Location               | Project Value (R)            |
|--------------------------------------------------------------|--------------------------------|------------------------|------------------------------|
| Institutional Buildings, etc.                                |                                |                        |                              |
| Refurbishment of Burgershoop community center                | Mogale City Local Municipality | Krugersdorp            | 5 million                    |
| Office Buildings, etc.                                       |                                |                        |                              |
| New medical suites                                           | Life Eugene Marais Hospital    | Pretoria               | 23 million (planning stage)  |
| New medical suites                                           | Life Groenkloof Hospital       | Pretoria               | 5 million                    |
| New Eagle Owl Forum office Block                             | Mahae Developments             | Kempton Park           | 18 million                   |
| New medical suites                                           | Life Faerie Glen Hospital      | Pretoria               | 8 million                    |
| Alterations and additions to Bill Wilson Building            | Nissan SA                      | Pretoria               | 60 million                   |
| Hospitals, Clinics, etc.                                     |                                |                        |                              |
| New consulting Rooms and basement parking                    | Zuid Afrikaans Hospital        | Pretoria               | 120 million                  |
| Alterations and additions                                    | Life Midmed Hospital           | Middelburg, Mpumalanga | 130 million                  |
| Alterations and additions                                    | Zuid Afrikaans Hospital        | Pretoria               | 56 million                   |
| The Bridge Private Hospital                                  | Marang Healthcare              | Kwa-Zulu Natal         | 290 million (planning stage) |
| Khaya Private Hospital                                       | Marang Healthcare              | Western Cape           | 290 million (planning stage) |
| New Montana Day Hospital                                     | Private                        | Pretoria               | 45 million (tender stage)    |
| Alterations and additions including new build                | Life Groenkloof Hospital       | Pretoria               | 40 million (planning stage)  |
| Refurbishment of the existing accidents and emergencies unit | Life Midmed Hospital           | Middelburg, Mpumalanga | 6 million                    |
| New ICU and burns Unit                                       | Life Cosmos Hospital           | Emalahleni, Mpumalanga | 40 million                   |
| Alterations and additions                                    | Life Faerie Glen               | Pretoria               | 8 million                    |
| New Soweto Private Hospital                                  | Advance Health                 | Soweto                 | 30 million                   |
| New Groenkloof Day Clinic                                    | Advance Health                 | Pretoria               | 12 million                   |