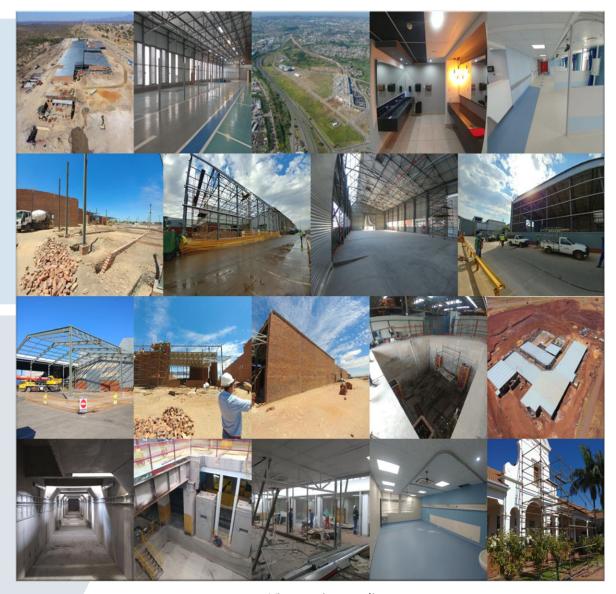

Our team has experience in the successful completion of several hospital renovations and new builds, new factories, warehouses, shopping centre developments, office buildings, community centres, industrial buildings, and many other complex structures.

## **PROJECTS**

Projects executed in different categories during the past five years: (Project values exclude VAT and are escalated to represent current values)

| Project Description                                          | Client                         | Location               | Project Value (R)            |
|--------------------------------------------------------------|--------------------------------|------------------------|------------------------------|
| Institutional Buildings, etc.                                |                                |                        |                              |
| Refurbishment of Burgershoop community center                | Mogale City Local Municipality | Krugersdorp            | 5 million                    |
| Office Buildings, etc.                                       |                                |                        |                              |
| New medical suites                                           | Life Eugene Marais Hospital    | Pretoria               | 23 million (planning stage)  |
| New medical suites                                           | Life Groenkloof Hospital       | Pretoria               | 5 million                    |
| New Eagle Owl Forum office Block                             | Mahae Developments             | Kempton Park           | 18 million                   |
| New medical suites                                           | Life Faerie Glen Hospital      | Pretoria               | 8 million                    |
| Alterations and additions to Bill Wilson Building            | Nissan SA                      | Pretoria               | 60 million                   |
| Hospitals, Clinics, etc.                                     |                                |                        |                              |
| New consulting Rooms and basement parking                    | Zuid Afrikaans Hospital        | Pretoria               | 120 million                  |
| Alterations and additions                                    | Life Midmed Hospital           | Middelburg, Mpumalanga | 130 million                  |
| Alterations and additions                                    | Zuid Afrikaans Hospital        | Pretoria               | 56 million                   |
| The Bridge Private Hospital                                  | Marang Healthcare              | Kwa-Zulu Natal         | 290 million (planning stage) |
| Khaya Private Hospital                                       | Marang Healthcare              | Western Cape           | 290 million (planning stage) |
| New Montana Day Hospital                                     | Private                        | Pretoria               | 45 million (tender stage)    |
| Alterations and additions including new build                | Life Groenkloof Hospital       | Pretoria               | 40 million (planning stage)  |
| Refurbishment of the existing accidents and emergencies unit | Life Midmed Hospital           | Middelburg, Mpumalanga | 6 million                    |
| New ICU and burns Unit                                       | Life Cosmos Hospital           | Emalahleni, Mpumalanga | 40 million                   |
| Alterations and additions                                    | Life Faerie Glen               | Pretoria               | 8 million                    |
| New Soweto Private Hospital                                  | Advance Health                 | Soweto                 | 30 million                   |
| New Groenkloof Day Clinic                                    | Advance Health                 | Pretoria               | 12 million                   |

## PROJECTS (continue)

Projects executed in different categories during the past five years: (Project values exclude VAT and are escalated to represent current values)

| Project Description                                         | Client                         | Location                  | Project Value (R)           |
|-------------------------------------------------------------|--------------------------------|---------------------------|-----------------------------|
| Hospitals, Clinics, etc.                                    |                                |                           |                             |
| Maternity consulting rooms (national roll out)              | Life Healthcare                | South Africa and Botswana | 5 million                   |
| New high care unit                                          | FNB Fiduciary Foundation Trust | Ga-Rankuwa                | 10 million                  |
| Upgrade intensive care unit                                 | FNB Fiduciary Foundation Trust | Ga-Rankuwa                | 12 million                  |
| New radiology unit                                          | Zuid Afrikaans Hospital        | Pretoria                  | 7 million                   |
| New intraoperative MRI and CSSD                             | Life Groenkloof Hospital       | Pretoria                  | 8 million                   |
| Additions and alterations to accidents and emergencies unit | Life Wilgers Hospital          | Pretoria                  | 10 million                  |
| Industrial Buildings, etc.                                  |                                |                           |                             |
| New Sasol Carbo Tar Shutdown facility                       | Sasol                          | Mpumalanga                | 30 million (planning stage) |
| Various plant development projects                          | Nissan SA                      | Pretoria                  | 70 million                  |
| New Tshomorelo generator farm                               | Diesel Electric                | Rustenburg                | 20 million                  |
| Commercial Buildings                                        |                                |                           |                             |
| Sky City Mall                                               | GMI Group                      | Gauteng                   | 130 million                 |
| Tibanefontein Shopping Centre                               | GMI Group                      | Limpopo                   | 100 million                 |
| Steilloop Shopping Centre                                   | GMI Group                      | Limpopo                   | 56 million                  |
| Mahwelereng Shopping Centre                                 | GMI Group                      | Limpopo                   | 65 million                  |
| Civil Works                                                 |                                |                           |                             |
| Railway stock yard                                          | Nissan SA                      | Pretoria                  | 10 million                  |
| New vehicle test tracks                                     | Nissan SA                      | Pretoria                  | 13 million                  |
| Paving and stormwater drainage                              | Praga Technical                | Pretoria                  | 4 million                   |